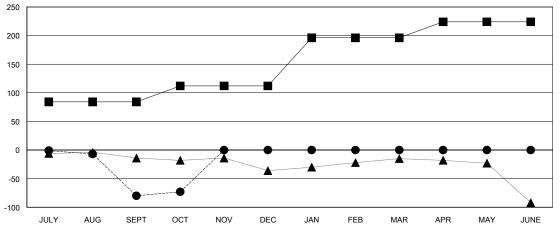

## GOALS AND ACTUAL NEW CLUBS CUMULATIVE

| -  | MEMBER GROWTH NET GOAL |
|----|------------------------|
| •- | MEMBER GROWTH ACTUAL   |

Results as of: 10/31/2019

- ▲ - LAST YEAR MEMBERSHIP ACTUAL

| DROPPED CLUBS: 0 |     |
|------------------|-----|
| DROPPED MEMBERS  |     |
| DECEASED         | 2   |
| CLUB CANCELLED   | 52  |
| OTHER            | 55  |
| TOTAL            | 109 |