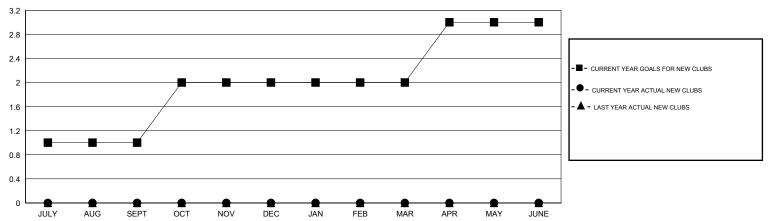

## GOALS AND ACTUAL NEW CLUBS CUMULATIVE

| -  | MEMBER GROWTH NET GOAL |
|----|------------------------|
| •- | MEMBER GROWTH ACTUAL   |

Results as of: 10/31/2019

- ▲ - LAST YEAR MEMBERSHIP ACTUAL

| DROPPED CLUBS: 0 |     |
|------------------|-----|
| DROPPED MEMBERS  |     |
| DECEASED         | 2   |
| CLUB CANCELLED   | 52  |
| OTHER            | 55  |
| TOTAL            | 109 |